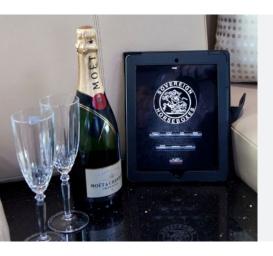

## E-Plex monitoring and control system for Sovereign Horseboxes

"E-Plex brings intelligent controls and resource saving functions into each Sovereign Horsebox. This gives owners the total control when they are out on the road via the intuitive touch screen panels. Whether they want silent periods with no generator noise or to keep an eye of water levels this can all be done via the fixed or remote control panels."

Within the horseboxes the E-Plex system controls the majority of the domestic power requirements via the main control panel, and via the remote iPad control. The control panels have numerous screens, all branded as needed, and allow pre-programming and on-going monitoring of all elements of the system.